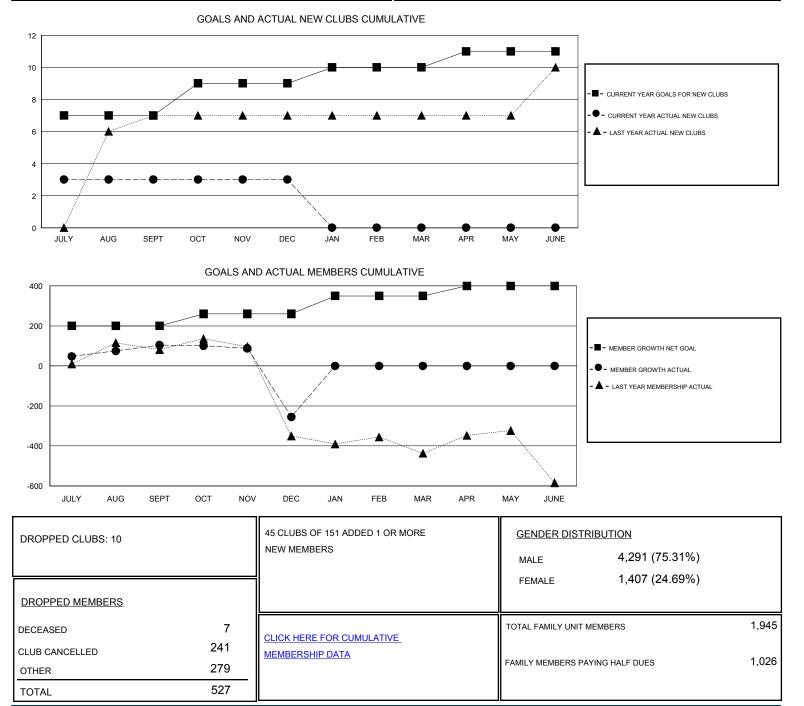

## District 3233E2

Results as of: 12/31/2019

| GMT:                                        | LOCATION INDIA |             |               |                                             |                           |                         | GMT CA                                             |
|---------------------------------------------|----------------|-------------|---------------|---------------------------------------------|---------------------------|-------------------------|----------------------------------------------------|
| Clubs                                       |                |             |               | Members                                     |                           |                         |                                                    |
| RESULTS FOR 2019-2020                       |                |             |               | RESULTS FOR 2019-2020                       |                           |                         |                                                    |
| QUARTER                                     | NEW CLUB GOAL  | NEW CLUBS   | DROPPED CLUBS | QUARTER                                     | MEMBER GROWTH NET<br>GOAL | MEMBER GROWTH<br>ACTUAL | DROPPED<br>MEMBERS ACTUAL<br>(including transfers) |
| JULY/AUG/SEPT<br>OCT/NOV/DEC<br>JAN/FEB/MAR | 7<br>2<br>1    | 3<br>0<br>0 | 0<br>10<br>0  | JULY/AUG/SEPT<br>OCT/NOV/DEC<br>JAN/FEB/MAR | 200<br>60<br>90           | 226<br>79<br>0          | 109<br>418<br>0                                    |
| APR/MAY/JUNE                                | 1              | 0           | 0             | APR/MAY/JUNE                                | 50                        | 0                       | 0                                                  |